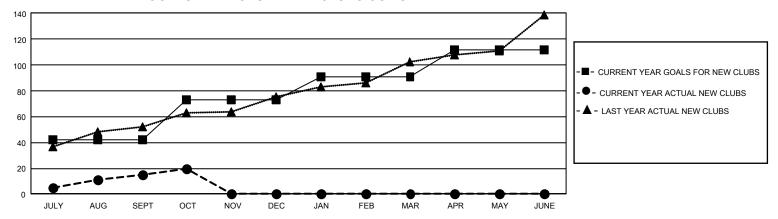

## GMT Constitutional Area 6, Group H

REPORT DOES NOT INCLUDE CLUBS IN UNDISTRICTED AREAS.

| Clubs                 |               |           |               | Members               |                           |                         |                                                    |
|-----------------------|---------------|-----------|---------------|-----------------------|---------------------------|-------------------------|----------------------------------------------------|
| RESULTS FOR 2022-2023 |               |           |               | RESULTS FOR 2022-2023 |                           |                         |                                                    |
| QUARTER               | NEW CLUB GOAL | NEW CLUBS | DROPPED CLUBS | QUARTER N             | MEMBER GROWTH NET<br>GOAL | MEMBER GROWTH<br>ACTUAL | DROPPED MEMBERS<br>ACTUAL (including<br>transfers) |
| JULY/AUG/SEPT         | 126           | 15        | 8             | JULY/AUG/SEP          | T 480                     | 1,337                   | 845                                                |
| OCT/NOV/DEC           | 93            | 5         | 0             | OCT/NOV/DEC           | 370                       | 268                     | 134                                                |
| JAN/FEB/MAR           | 54            | 0         | 0             | JAN/FEB/MAR           | 235                       | 0                       | 0                                                  |
| APR/MAY/JUNE          | 63            | 0         | 0             | APR/MAY/JUNE          | 165                       | 0                       | 0                                                  |

## GOALS AND ACTUAL NEW CLUBS CUMULATIVE