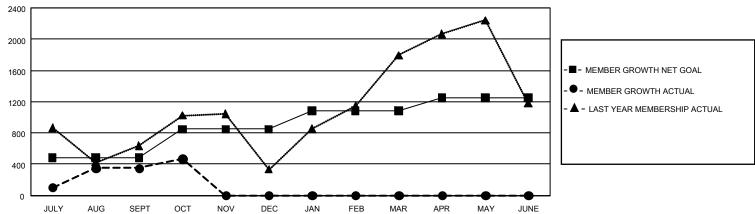

## GMT Constitutional Area 6, Group H

REPORT DOES NOT INCLUDE CLUBS IN UNDISTRICTED AREAS.

| Clubs                 |               |           |               | Members               |                           |                         |                                                    |
|-----------------------|---------------|-----------|---------------|-----------------------|---------------------------|-------------------------|----------------------------------------------------|
| RESULTS FOR 2022-2023 |               |           |               | RESULTS FOR 2022-2023 |                           |                         |                                                    |
| QUARTER               | NEW CLUB GOAL | NEW CLUBS | DROPPED CLUBS | QUARTER N             | MEMBER GROWTH NET<br>GOAL | MEMBER GROWTH<br>ACTUAL | DROPPED MEMBERS<br>ACTUAL (including<br>transfers) |
| JULY/AUG/SEPT         | 126           | 15        | 8             | JULY/AUG/SEP          | T 480                     | 1,337                   | 845                                                |
| OCT/NOV/DEC           | 93            | 5         | 0             | OCT/NOV/DEC           | 370                       | 268                     | 134                                                |
| JAN/FEB/MAR           | 54            | 0         | 0             | JAN/FEB/MAR           | 235                       | 0                       | 0                                                  |
| APR/MAY/JUNE          | 63            | 0         | 0             | APR/MAY/JUNE          | 165                       | 0                       | 0                                                  |

## GOALS AND ACTUAL MEMBERS CUMULATIVE

| DROPPED CLUBS: 8 |     | 270 CLUBS OF 1,149 ADDED 1<br>OR MORE NEW MEMBERS | GENDER DISTRIBUTION                |                 |  |
|------------------|-----|---------------------------------------------------|------------------------------------|-----------------|--|
|                  |     | OK WOKE NEW WEWBERG                               | MALE                               | 22,341 (67.78%) |  |
|                  |     |                                                   | FEMALE                             | 10,605 (32.18%) |  |
| DROPPED MEMBERS  |     |                                                   | NON BINARY                         | 0 (0.00%)       |  |
| DECEASED         | 25  |                                                   | PREFER NOT TO ANSWER               | 13 (0.04%)      |  |
| CLUB CANCELLED   | 37  |                                                   | TOTAL FAMILY UNIT MEMBERS 20,43    |                 |  |
| OTHER            | 917 | CLICK HERE FOR                                    |                                    |                 |  |
| TOTAL            | 979 | CUMULATIVE MEMBERSHIP DATA                        | FAMILY MEMBERS PAYING HALF DUES 12 |                 |  |